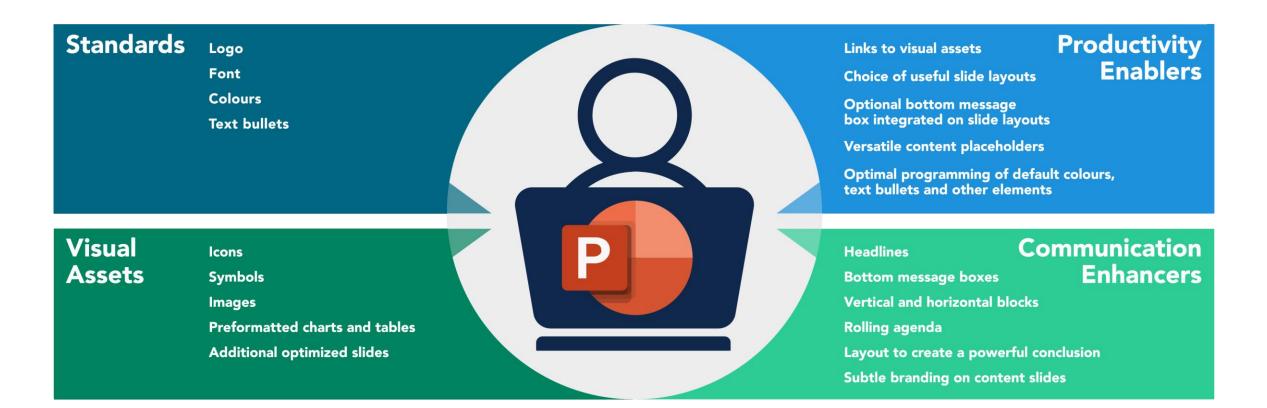

# A professional template is the cornerstone of a high-performance presentation ecosystem

**Brand image** 

**Productivity and effective communications** 

**PrezExpert** provides the 3 skillsets required to develop a professional template